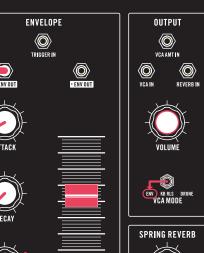

#### MATCH ALL KNOBS, SWITCHES & PATCH LOCATIONS TO THE GRAPHICS BELOW.

SUSTAIN