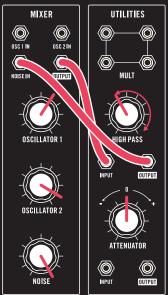

#### MATCH ALL KNOBS, SWITCHES & PATCH LOCATIONS TO THE GRAPHICS BELOW.

SUSTAIN