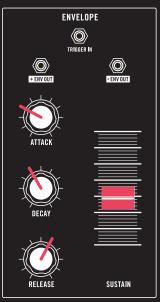

#### MATCH ALL KNOBS, SWITCHES & PATCH LOCATIONS TO THE GRAPHICS BELOW.

SUSTAIN