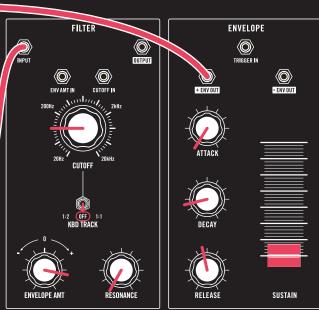

#### MATCH ALL KNOBS, SWITCHES & PATCH LOCATIONS TO THE GRAPHICS BELOW.

SUSTAIN