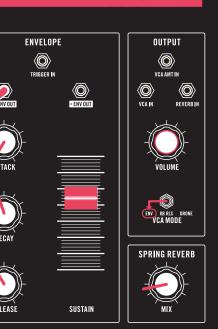

#### MATCH ALL KNOBS, SWITCHES & PATCH LOCATIONS TO THE GRAPHICS BELOW.

SUSTAIN