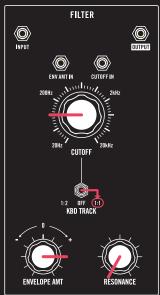

#### MATCH ALL KNOBS, SWITCHES & PATCH LOCATIONS TO THE GRAPHICS BELOW.

SUSTAIN