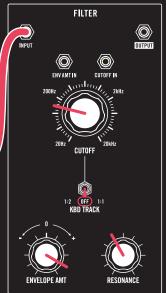

#### MATCH ALL KNOBS, SWITCHES & PATCH LOCATIONS TO THE GRAPHICS BELOW.

SUSTAIN

### MATCH ALL KNOBS, SWITCHES & PATCH LOCATIONS TO THE GRAPHICS BELOW.

Turn **GLIDE** to 1 o'clock.

#### MATCH ALL KNOBS, SWITCHES & PATCH LOCATIONS TO THE GRAPHICS BELOW.

MOD WHEEL up.

#### MATCH ALL KNOBS, SWITCHES & PATCH LOCATIONS TO THE GRAPHICS BELOW.

Adjust ATTENUATOR knob for sparkles.

#### MATCH ALL KNOBS, SWITCHES & PATCH LOCATIONS TO THE GRAPHICS BELOW.

Raise MOD WHEEL for filter bubble. Adjust ATTENUATOR for OSC 2 vibrato / Add GLIDE.

#### MATCH ALL KNOBS, SWITCHES & PATCH LOCATIONS TO THE GRAPHICS BELOW.

**PLAY / HOLD** "Arp." Play one note.