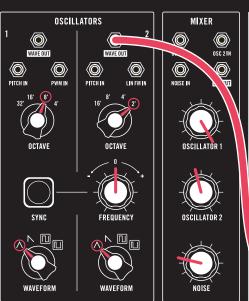

#### MATCH ALL KNOBS, SWITCHES & PATCH LOCATIONS TO THE GRAPHICS BELOW.

SUSTAIN