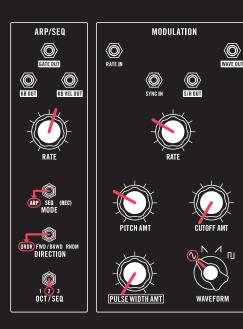

#### MATCH ALL KNOBS, SWITCHES & PATCH LOCATIONS TO THE GRAPHICS BELOW.

SUSTAIN