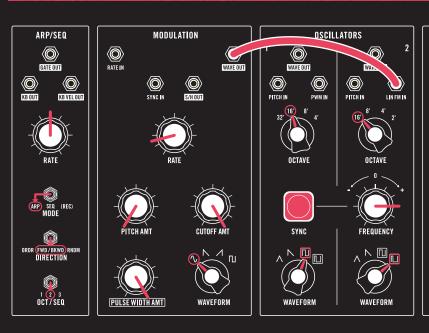

#### MATCH ALL KNOBS, SWITCHES & PATCH LOCATIONS TO THE GRAPHICS BELOW.

SUSTAIN