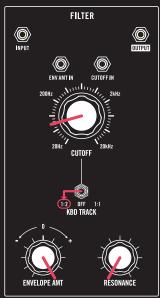

#### MATCH ALL KNOBS, SWITCHES & PATCH LOCATIONS TO THE GRAPHICS BELOW.

SUSTAIN