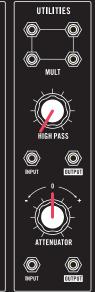

#### MATCH ALL KNOBS, SWITCHES & PATCH LOCATIONS TO THE GRAPHICS BELOW.

SUSTAIN

### MATCH ALL KNOBS, SWITCHES & PATCH LOCATIONS TO THE GRAPHICS BELOW.

Turn **GLIDE** to 1 o'clock.

#### MATCH ALL KNOBS, SWITCHES & PATCH LOCATIONS TO THE GRAPHICS BELOW.

MOD WHEEL up.

#### MATCH ALL KNOBS, SWITCHES & PATCH LOCATIONS TO THE GRAPHICS BELOW.

Adjust ATTENUATOR knob for sparkles.

#### MATCH ALL KNOBS, SWITCHES & PATCH LOCATIONS TO THE GRAPHICS BELOW.

Raise MOD WHEEL for filter bubble. Adjust ATTENUATOR for OSC 2 vibrato / Add GLIDE.

#### MATCH ALL KNOBS, SWITCHES & PATCH LOCATIONS TO THE GRAPHICS BELOW.

**PLAY / HOLD** "Arp." Play one note.