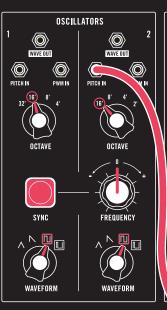

#### MATCH ALL KNOBS, SWITCHES & PATCH LOCATIONS TO THE GRAPHICS BELOW.

SUSTAIN

### MATCH ALL KNOBS, SWITCHES & PATCH LOCATIONS TO THE GRAPHICS BELOW.

Turn **GLIDE** to 1 o'clock.

#### MATCH ALL KNOBS, SWITCHES & PATCH LOCATIONS TO THE GRAPHICS BELOW.

MOD WHEEL up.

#### MATCH ALL KNOBS, SWITCHES & PATCH LOCATIONS TO THE GRAPHICS BELOW.

Adjust ATTENUATOR knob for sparkles.

#### MATCH ALL KNOBS, SWITCHES & PATCH LOCATIONS TO THE GRAPHICS BELOW.

Raise MOD WHEEL for filter bubble. Adjust ATTENUATOR for OSC 2 vibrato / Add GLIDE.

#### MATCH ALL KNOBS, SWITCHES & PATCH LOCATIONS TO THE GRAPHICS BELOW.

**PLAY / HOLD** "Arp." Play one note.