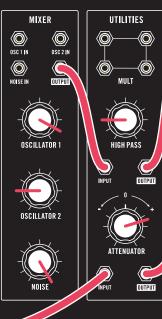

#### MATCH ALL KNOBS, SWITCHES & PATCH LOCATIONS TO THE GRAPHICS BELOW.

SUSTAIN