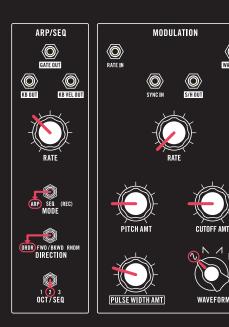

#### MATCH ALL KNOBS, SWITCHES & PATCH LOCATIONS TO THE GRAPHICS BELOW.

SUSTAIN