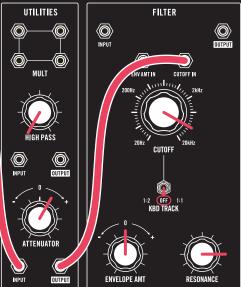

#### MATCH ALL KNOBS, SWITCHES & PATCH LOCATIONS TO THE GRAPHICS BELOW.

SUSTAIN