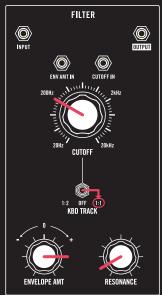

#### MATCH ALL KNOBS, SWITCHES & PATCH LOCATIONS TO THE GRAPHICS BELOW.

SUSTAIN