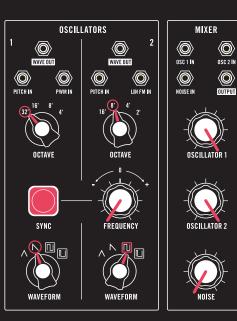

#### MATCH ALL KNOBS, SWITCHES & PATCH LOCATIONS TO THE GRAPHICS BELOW.

SUSTAIN