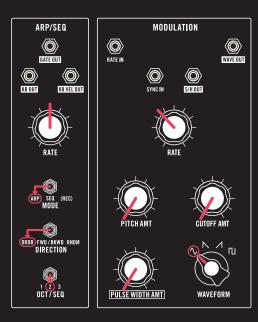

#### MATCH ALL KNOBS, SWITCHES & PATCH LOCATIONS TO THE GRAPHICS BELOW.

SUSTAIN

### MATCH ALL KNOBS, SWITCHES & PATCH LOCATIONS TO THE GRAPHICS BELOW.

Turn **GLIDE** to 1 o'clock.

#### MATCH ALL KNOBS, SWITCHES & PATCH LOCATIONS TO THE GRAPHICS BELOW.

MOD WHEEL up.

#### MATCH ALL KNOBS, SWITCHES & PATCH LOCATIONS TO THE GRAPHICS BELOW.

Adjust ATTENUATOR knob for sparkles.

#### MATCH ALL KNOBS, SWITCHES & PATCH LOCATIONS TO THE GRAPHICS BELOW.

Raise MOD WHEEL for filter bubble. Adjust ATTENUATOR for OSC 2 vibrato / Add GLIDE.

#### MATCH ALL KNOBS, SWITCHES & PATCH LOCATIONS TO THE GRAPHICS BELOW.

**PLAY / HOLD** "Arp." Play one note.