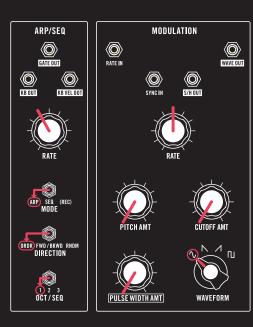

#### MATCH ALL KNOBS, SWITCHES & PATCH LOCATIONS TO THE GRAPHICS BELOW.

SUSTAIN

### MATCH ALL KNOBS, SWITCHES & PATCH LOCATIONS TO THE GRAPHICS BELOW.

Turn **GLIDE** to 1 o'clock.

#### MATCH ALL KNOBS, SWITCHES & PATCH LOCATIONS TO THE GRAPHICS BELOW.

MOD WHEEL up.

#### MATCH ALL KNOBS, SWITCHES & PATCH LOCATIONS TO THE GRAPHICS BELOW.

Adjust ATTENUATOR knob for sparkles.

#### MATCH ALL KNOBS, SWITCHES & PATCH LOCATIONS TO THE GRAPHICS BELOW.

Raise MOD WHEEL for filter bubble. Adjust ATTENUATOR for OSC 2 vibrato / Add GLIDE.

#### MATCH ALL KNOBS, SWITCHES & PATCH LOCATIONS TO THE GRAPHICS BELOW.

**PLAY / HOLD** "Arp." Play one note.