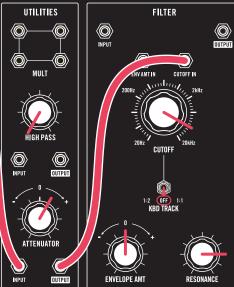

#### MATCH ALL KNOBS, SWITCHES & PATCH LOCATIONS TO THE GRAPHICS BELOW.

SUSTAIN