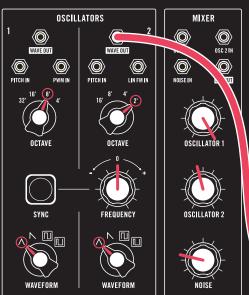

#### MATCH ALL KNOBS, SWITCHES & PATCH LOCATIONS TO THE GRAPHICS BELOW.

SUSTAIN