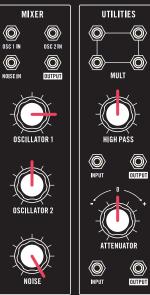

#### MATCH ALL KNOBS, SWITCHES & PATCH LOCATIONS TO THE GRAPHICS BELOW.

SUSTAIN