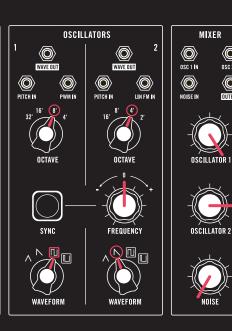

#### MATCH ALL KNOBS, SWITCHES & PATCH LOCATIONS TO THE GRAPHICS BELOW.

SUSTAIN