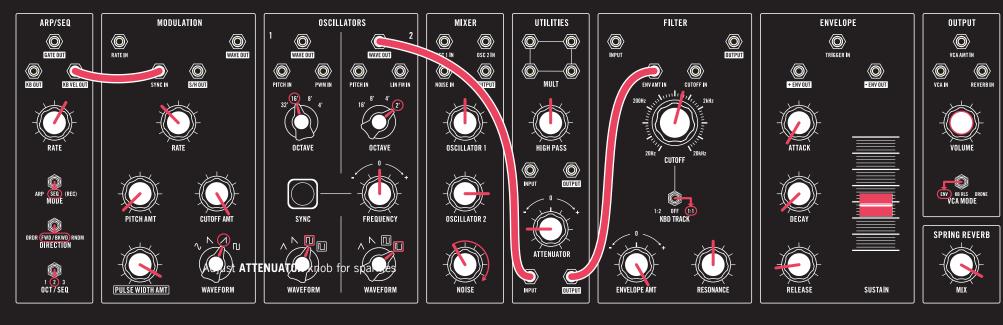

#### MATCH ALL KNOBS, SWITCHES & PATCH LOCATIONS TO THE GRAPHICS BELOW.

Adjust ATTENUATOR knob for sparkles.

#### MATCH ALL KNOBS, SWITCHES & PATCH LOCATIONS TO THE GRAPHICS BELOW.

Raise MOD WHEEL for filter bubble. Adjust ATTENUATOR for OSC 2 vibrato / Add GLIDE.