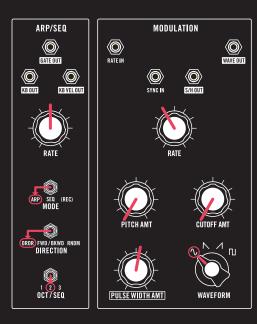

#### MATCH ALL KNOBS, SWITCHES & PATCH LOCATIONS TO THE GRAPHICS BELOW.

SUSTAIN

### MATCH ALL KNOBS, SWITCHES & PATCH LOCATIONS TO THE GRAPHICS BELOW.

Turn **GLIDE** to 1 o'clock.

#### MATCH ALL KNOBS, SWITCHES & PATCH LOCATIONS TO THE GRAPHICS BELOW.

MOD WHEEL up.

#### MATCH ALL KNOBS, SWITCHES & PATCH LOCATIONS TO THE GRAPHICS BELOW.

Adjust ATTENUATOR knob for sparkles.

#### MATCH ALL KNOBS, SWITCHES & PATCH LOCATIONS TO THE GRAPHICS BELOW.

Raise MOD WHEEL for filter bubble. Adjust ATTENUATOR for OSC 2 vibrato / Add GLIDE.

#### MATCH ALL KNOBS, SWITCHES & PATCH LOCATIONS TO THE GRAPHICS BELOW.

**PLAY / HOLD** "Arp." Play one note.