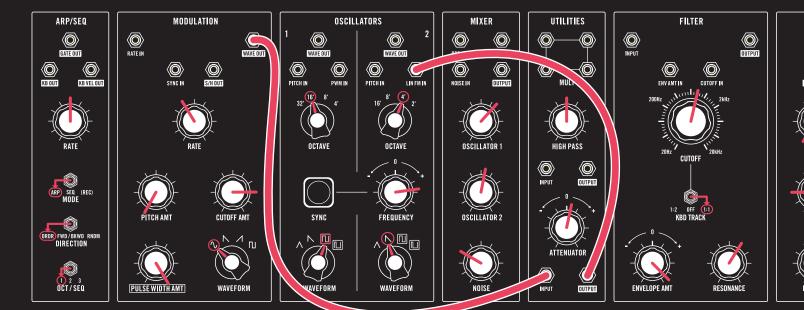

#### MATCH ALL KNOBS, SWITCHES & PATCH LOCATIONS TO THE GRAPHICS BELOW.

Adjust ATTENUATOR knob for sparkles.

#### MATCH ALL KNOBS, SWITCHES & PATCH LOCATIONS TO THE GRAPHICS BELOW.

Raise MOD WHEEL for filter bubble. Adjust ATTENUATOR for OSC 2 vibrato / Add GLIDE.

#### MATCH ALL KNOBS, SWITCHES & PATCH LOCATIONS TO THE GRAPHICS BELOW.

**PLAY / HOLD** "Arp." Play one note.