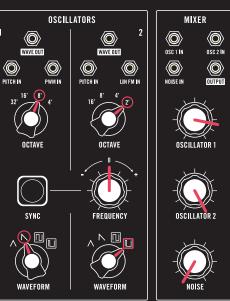

#### MATCH ALL KNOBS, SWITCHES & PATCH LOCATIONS TO THE GRAPHICS BELOW.

SUSTAIN