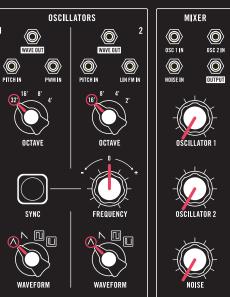

#### MATCH ALL KNOBS, SWITCHES & PATCH LOCATIONS TO THE GRAPHICS BELOW.

SUSTAIN

### MATCH ALL KNOBS, SWITCHES & PATCH LOCATIONS TO THE GRAPHICS BELOW.

Turn **GLIDE** to 1 o'clock.

#### MATCH ALL KNOBS, SWITCHES & PATCH LOCATIONS TO THE GRAPHICS BELOW.

MOD WHEEL up.

#### MATCH ALL KNOBS, SWITCHES & PATCH LOCATIONS TO THE GRAPHICS BELOW.

Adjust ATTENUATOR knob for sparkles.

#### MATCH ALL KNOBS, SWITCHES & PATCH LOCATIONS TO THE GRAPHICS BELOW.

Raise MOD WHEEL for filter bubble. Adjust ATTENUATOR for OSC 2 vibrato / Add GLIDE.

#### MATCH ALL KNOBS, SWITCHES & PATCH LOCATIONS TO THE GRAPHICS BELOW.

**PLAY / HOLD** "Arp." Play one note.