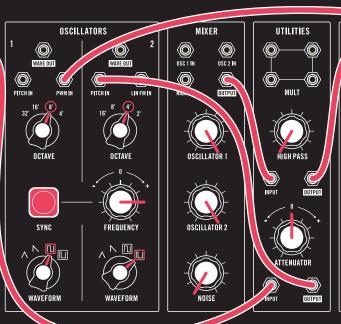

#### MATCH ALL KNOBS, SWITCHES & PATCH LOCATIONS TO THE GRAPHICS BELOW.

MOD WHEEL up.