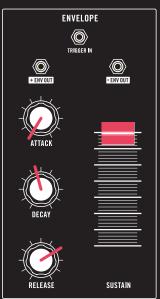

#### MATCH ALL KNOBS, SWITCHES & PATCH LOCATIONS TO THE GRAPHICS BELOW.

SUSTAIN

#### MATCH ALL KNOBS, SWITCHES & PATCH LOCATIONS TO THE GRAPHICS BELOW.

Adjust ATTENUATOR knob for sparkles.