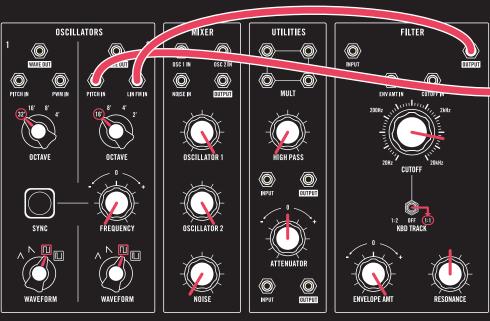

#### MATCH ALL KNOBS, SWITCHES & PATCH LOCATIONS TO THE GRAPHICS BELOW.

SUSTAIN