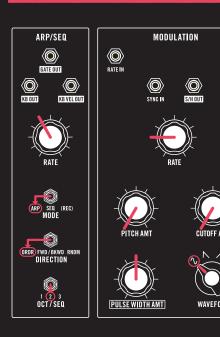

### MATCH ALL KNOBS, SWITCHES & PATCH LOCATIONS TO THE GRAPHICS BELOW.

Turn **GLIDE** to 1 o'clock.