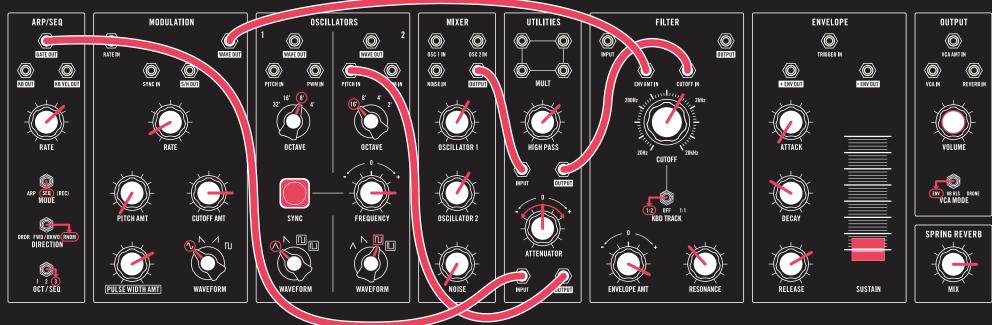

### MATCH ALL KNOBS, SWITCHES & PATCH LOCATIONS TO THE GRAPHICS BELOW.

Turn **GLIDE** to 1 o'clock.

#### MATCH ALL KNOBS, SWITCHES & PATCH LOCATIONS TO THE GRAPHICS BELOW.

MOD WHEEL up.

#### MATCH ALL KNOBS, SWITCHES & PATCH LOCATIONS TO THE GRAPHICS BELOW.

**PLAY / HOLD** "Arp." Play one note.