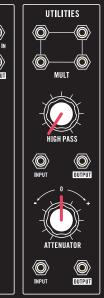

#### MATCH ALL KNOBS, SWITCHES & PATCH LOCATIONS TO THE GRAPHICS BELOW.

SUSTAIN

#### MATCH ALL KNOBS, SWITCHES & PATCH LOCATIONS TO THE GRAPHICS BELOW.

Adjust ATTENUATOR knob for sparkles.