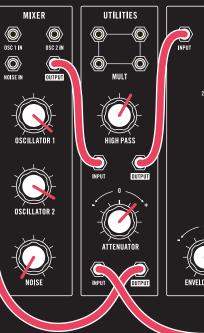

#### MATCH ALL KNOBS, SWITCHES & PATCH LOCATIONS TO THE GRAPHICS BELOW.

SUSTAIN

### MATCH ALL KNOBS, SWITCHES & PATCH LOCATIONS TO THE GRAPHICS BELOW.

Turn **GLIDE** to 1 o'clock.

#### MATCH ALL KNOBS, SWITCHES & PATCH LOCATIONS TO THE GRAPHICS BELOW.

MOD WHEEL up.

#### MATCH ALL KNOBS, SWITCHES & PATCH LOCATIONS TO THE GRAPHICS BELOW.

Adjust ATTENUATOR knob for sparkles.

#### MATCH ALL KNOBS, SWITCHES & PATCH LOCATIONS TO THE GRAPHICS BELOW.

Raise MOD WHEEL for filter bubble. Adjust ATTENUATOR for OSC 2 vibrato / Add GLIDE.

#### MATCH ALL KNOBS, SWITCHES & PATCH LOCATIONS TO THE GRAPHICS BELOW.

**PLAY / HOLD** "Arp." Play one note.