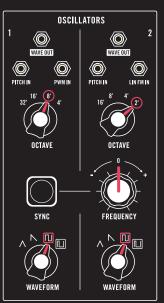

#### MATCH ALL KNOBS, SWITCHES & PATCH LOCATIONS TO THE GRAPHICS BELOW.

SUSTAIN

### MATCH ALL KNOBS, SWITCHES & PATCH LOCATIONS TO THE GRAPHICS BELOW.

Turn **GLIDE** to 1 o'clock.

#### MATCH ALL KNOBS, SWITCHES & PATCH LOCATIONS TO THE GRAPHICS BELOW.

MOD WHEEL up.

#### MATCH ALL KNOBS, SWITCHES & PATCH LOCATIONS TO THE GRAPHICS BELOW.

Adjust ATTENUATOR knob for sparkles.

#### MATCH ALL KNOBS, SWITCHES & PATCH LOCATIONS TO THE GRAPHICS BELOW.

Raise MOD WHEEL for filter bubble. Adjust ATTENUATOR for OSC 2 vibrato / Add GLIDE.

#### MATCH ALL KNOBS, SWITCHES & PATCH LOCATIONS TO THE GRAPHICS BELOW.

**PLAY / HOLD** "Arp." Play one note.