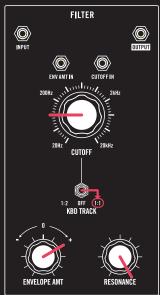

#### MATCH ALL KNOBS, SWITCHES & PATCH LOCATIONS TO THE GRAPHICS BELOW.

SUSTAIN

### MATCH ALL KNOBS, SWITCHES & PATCH LOCATIONS TO THE GRAPHICS BELOW.

Turn **GLIDE** to 1 o'clock.

#### MATCH ALL KNOBS, SWITCHES & PATCH LOCATIONS TO THE GRAPHICS BELOW.

MOD WHEEL up.

#### MATCH ALL KNOBS, SWITCHES & PATCH LOCATIONS TO THE GRAPHICS BELOW.

Adjust ATTENUATOR knob for sparkles.

#### MATCH ALL KNOBS, SWITCHES & PATCH LOCATIONS TO THE GRAPHICS BELOW.

Raise MOD WHEEL for filter bubble. Adjust ATTENUATOR for OSC 2 vibrato / Add GLIDE.

#### MATCH ALL KNOBS, SWITCHES & PATCH LOCATIONS TO THE GRAPHICS BELOW.

**PLAY / HOLD** "Arp." Play one note.