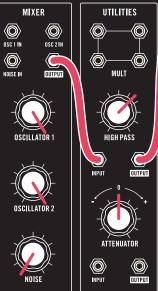

#### MATCH ALL KNOBS, SWITCHES & PATCH LOCATIONS TO THE GRAPHICS BELOW.

SUSTAIN

### MATCH ALL KNOBS, SWITCHES & PATCH LOCATIONS TO THE GRAPHICS BELOW.

Turn **GLIDE** to 1 o'clock.

#### MATCH ALL KNOBS, SWITCHES & PATCH LOCATIONS TO THE GRAPHICS BELOW.

MOD WHEEL up.

#### MATCH ALL KNOBS, SWITCHES & PATCH LOCATIONS TO THE GRAPHICS BELOW.

Adjust ATTENUATOR knob for sparkles.

#### MATCH ALL KNOBS, SWITCHES & PATCH LOCATIONS TO THE GRAPHICS BELOW.

Raise MOD WHEEL for filter bubble. Adjust ATTENUATOR for OSC 2 vibrato / Add GLIDE.

#### MATCH ALL KNOBS, SWITCHES & PATCH LOCATIONS TO THE GRAPHICS BELOW.

**PLAY / HOLD** "Arp." Play one note.